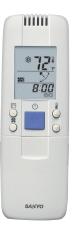

### **Operation**

ON/OFF

Mode Selection

Temperature Selection

Fan Speed

Airflow Direction

Filter Button

Address Button

A/C Sensor Button

Timer Set Button

**Ventilation Button** 

Clear Button

Slide Switch

#### **Wireless Remote for XHX Units**

Height 6-15/16, Width 2-7/16

**XHX Reciever** 